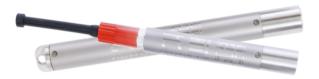

## **⊘** Ordering Information

| Cat.No.  | Operation Mode   | Housing | Rated Depth | Dimensions  | Weight in Air | Weight in Water |
|----------|------------------|---------|-------------|-------------|---------------|-----------------|
| DW1113   | - Self-contained | TA2     | 1500m       | φ26mm*256mm | 0.40kg        | 0.25kg          |
| DW1113-D | Seir-contained   | TC4     | 7200m       | φ26mm*256mm | 0.40kg        | 0.25kg          |
| DW1123   | <b>D</b> : 4 II  | TA2     | 1500m       | φ26mm*198mm | 0.27kg        | 0.15kg          |
| DW1123-D | Direct-reading   | TC4     | 7200m       | φ26mm*198mm | 0.27kg        | 0.15kg          |