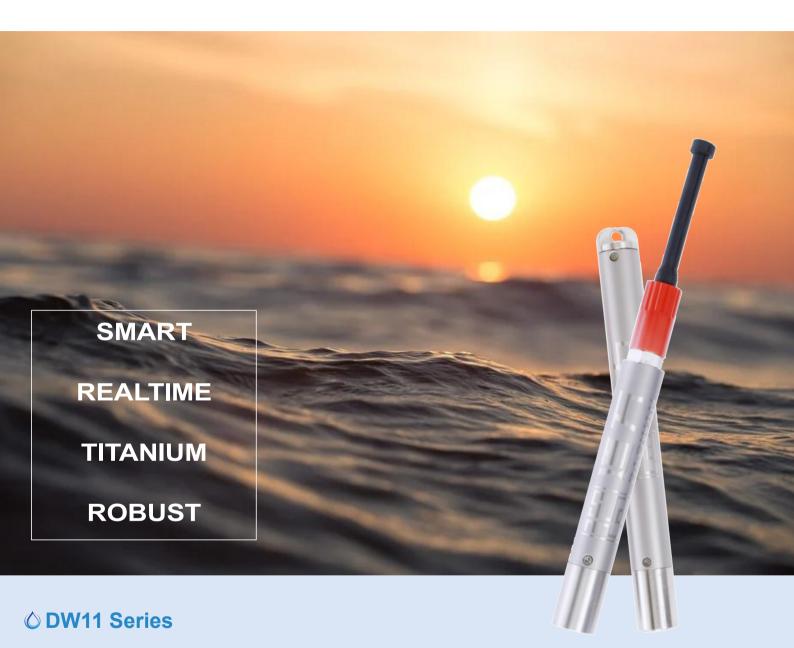

## **DW11 Series Pressure Gauge**

Daowan DW11 is a kind of pressure (depth) measurement device with small size and light weight. Daowan makes it easy to configure the optimum sampling regime for your measurements, which can be widely used in profiling, tide level, mooring system, towed observation, remotely operated vehicles etc. Our probes offer precise measuring results even under the harshest conditions and work reliably to a depth of over 7200 meters.

Our designs lead the industry in accuracy, cost-effective, stability and power consumption. This type of equipment is durable, stable and easy to integrate with other instrumentation platforms. The probes can be equipped and retrofitted with different sensors. Furthermore, the titanium housing is resistant to most chemical compounds and non-corrosive.

## **<sup>△</sup> Main Features**

- High accuracy and low cost
- The most compact, lightweight logger
- Robust and reliable
- Easy to integrate with other instrumentation platforms